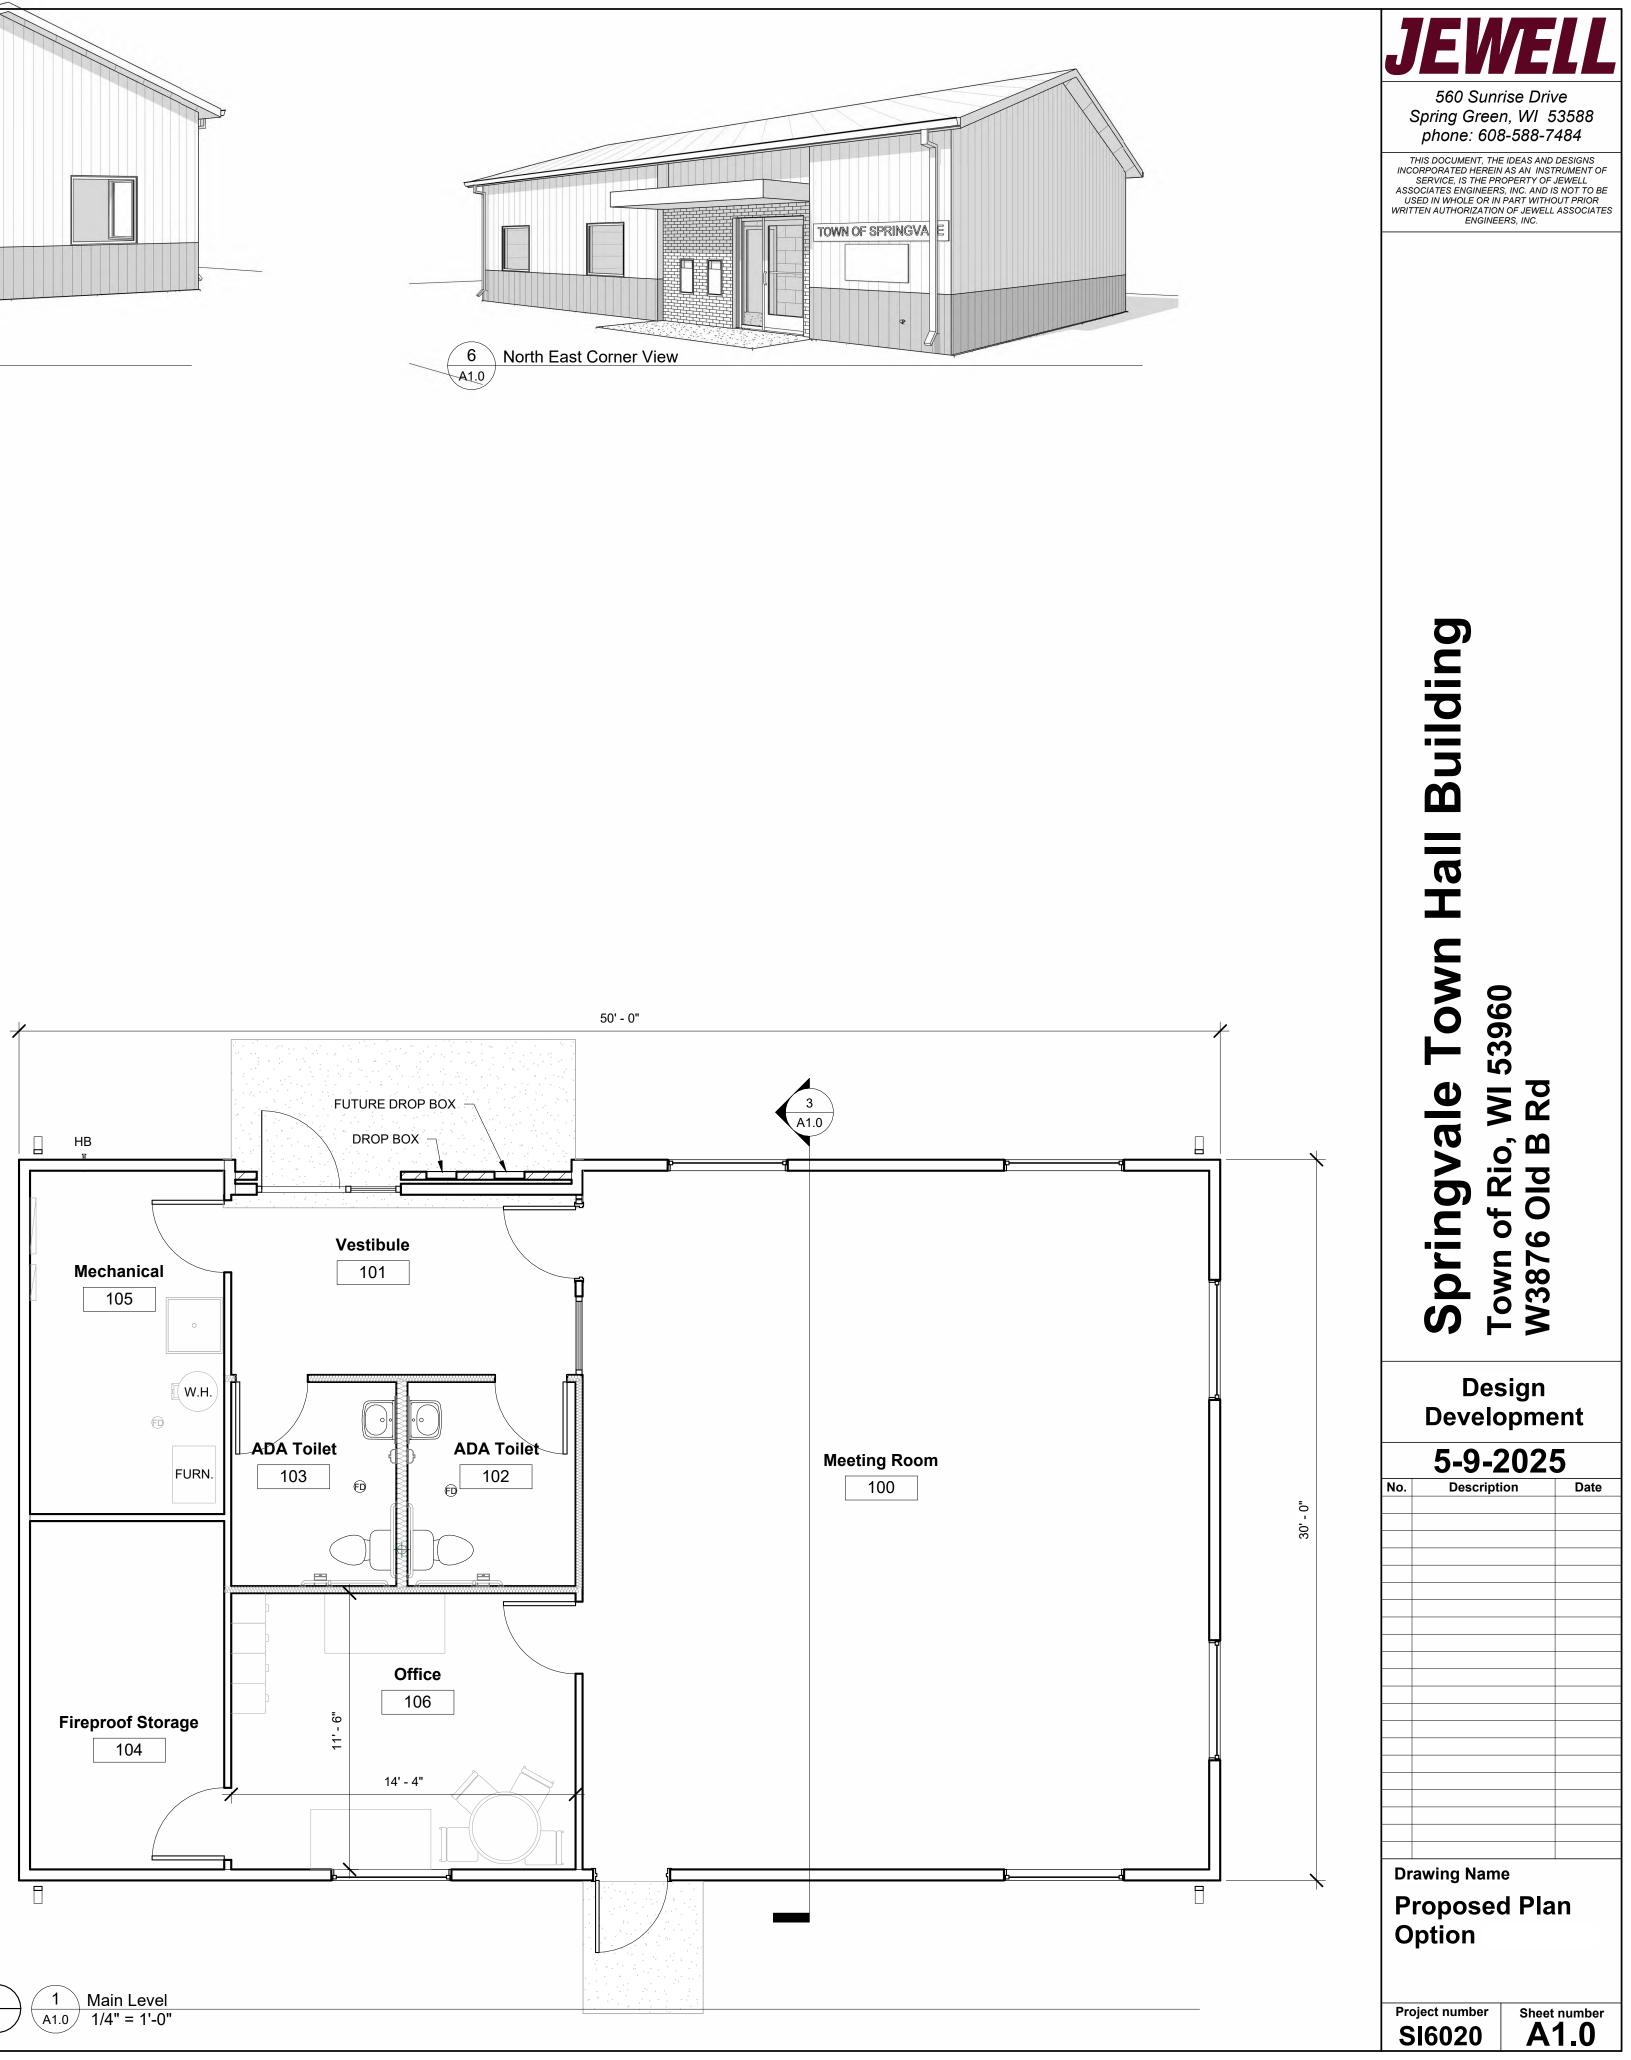

| Room Schedule |                   |         |  |
|---------------|-------------------|---------|--|
| Number        | Name              | Area    |  |
| 100           | Meeting Room      | 759 SF  |  |
| 101           | Vestibule         | 108 SF  |  |
| 102           | ADA Toilet        | 60 SF   |  |
| 103           | ADA Toilet        | 58 SF   |  |
| 104           | Fireproof Storage | 117 SF  |  |
| 105           | Mechanical        | 116 SF  |  |
| 106           | Office            | 165 SF  |  |
| Grand total   |                   | 1382 SF |  |