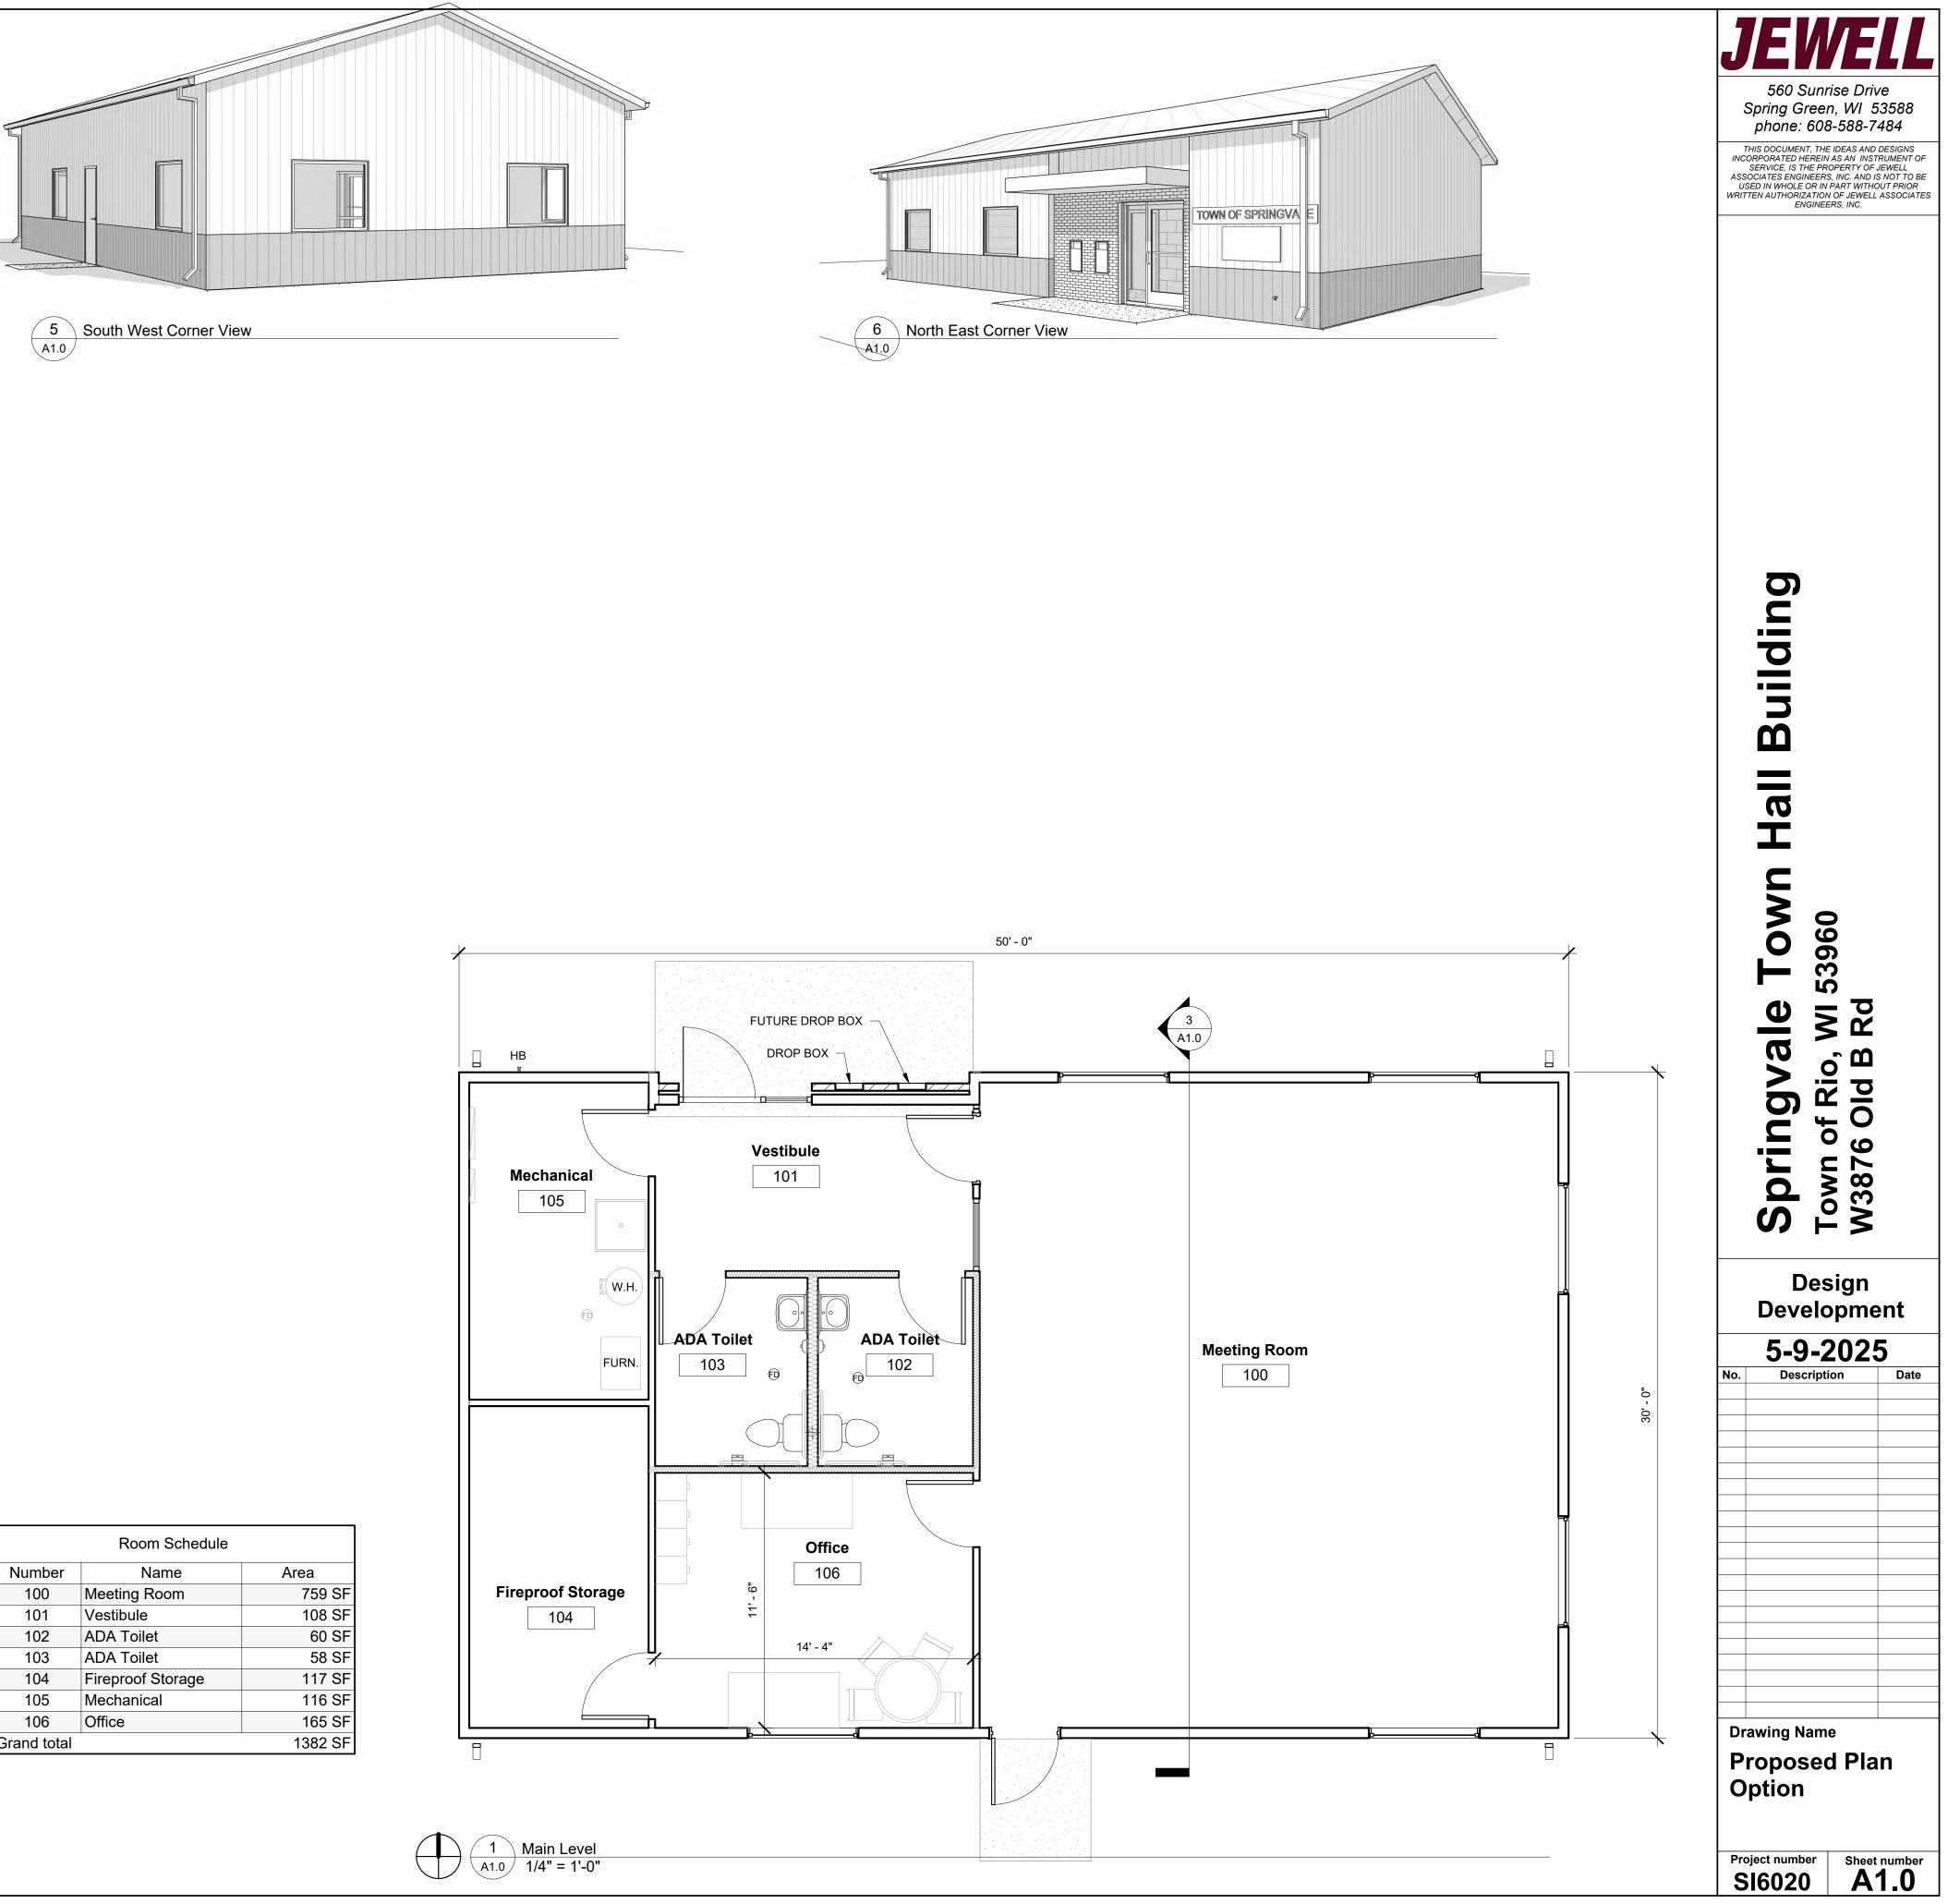

| Room Schedule |                   |         |  |
|---------------|-------------------|---------|--|
| Number        | Name              | Area    |  |
| 100           | Meeting Room      | 759 SF  |  |
| 101           | Vestibule         | 108 SF  |  |
| 102           | ADA Toilet        | 60 SF   |  |
| 103           | ADA Toilet        | 58 SF   |  |
| 104           | Fireproof Storage | 117 SF  |  |
| 105           | Mechanical        | 116 SF  |  |
| 106           | Office            | 165 SF  |  |
| Grand total   |                   | 1382 SF |  |