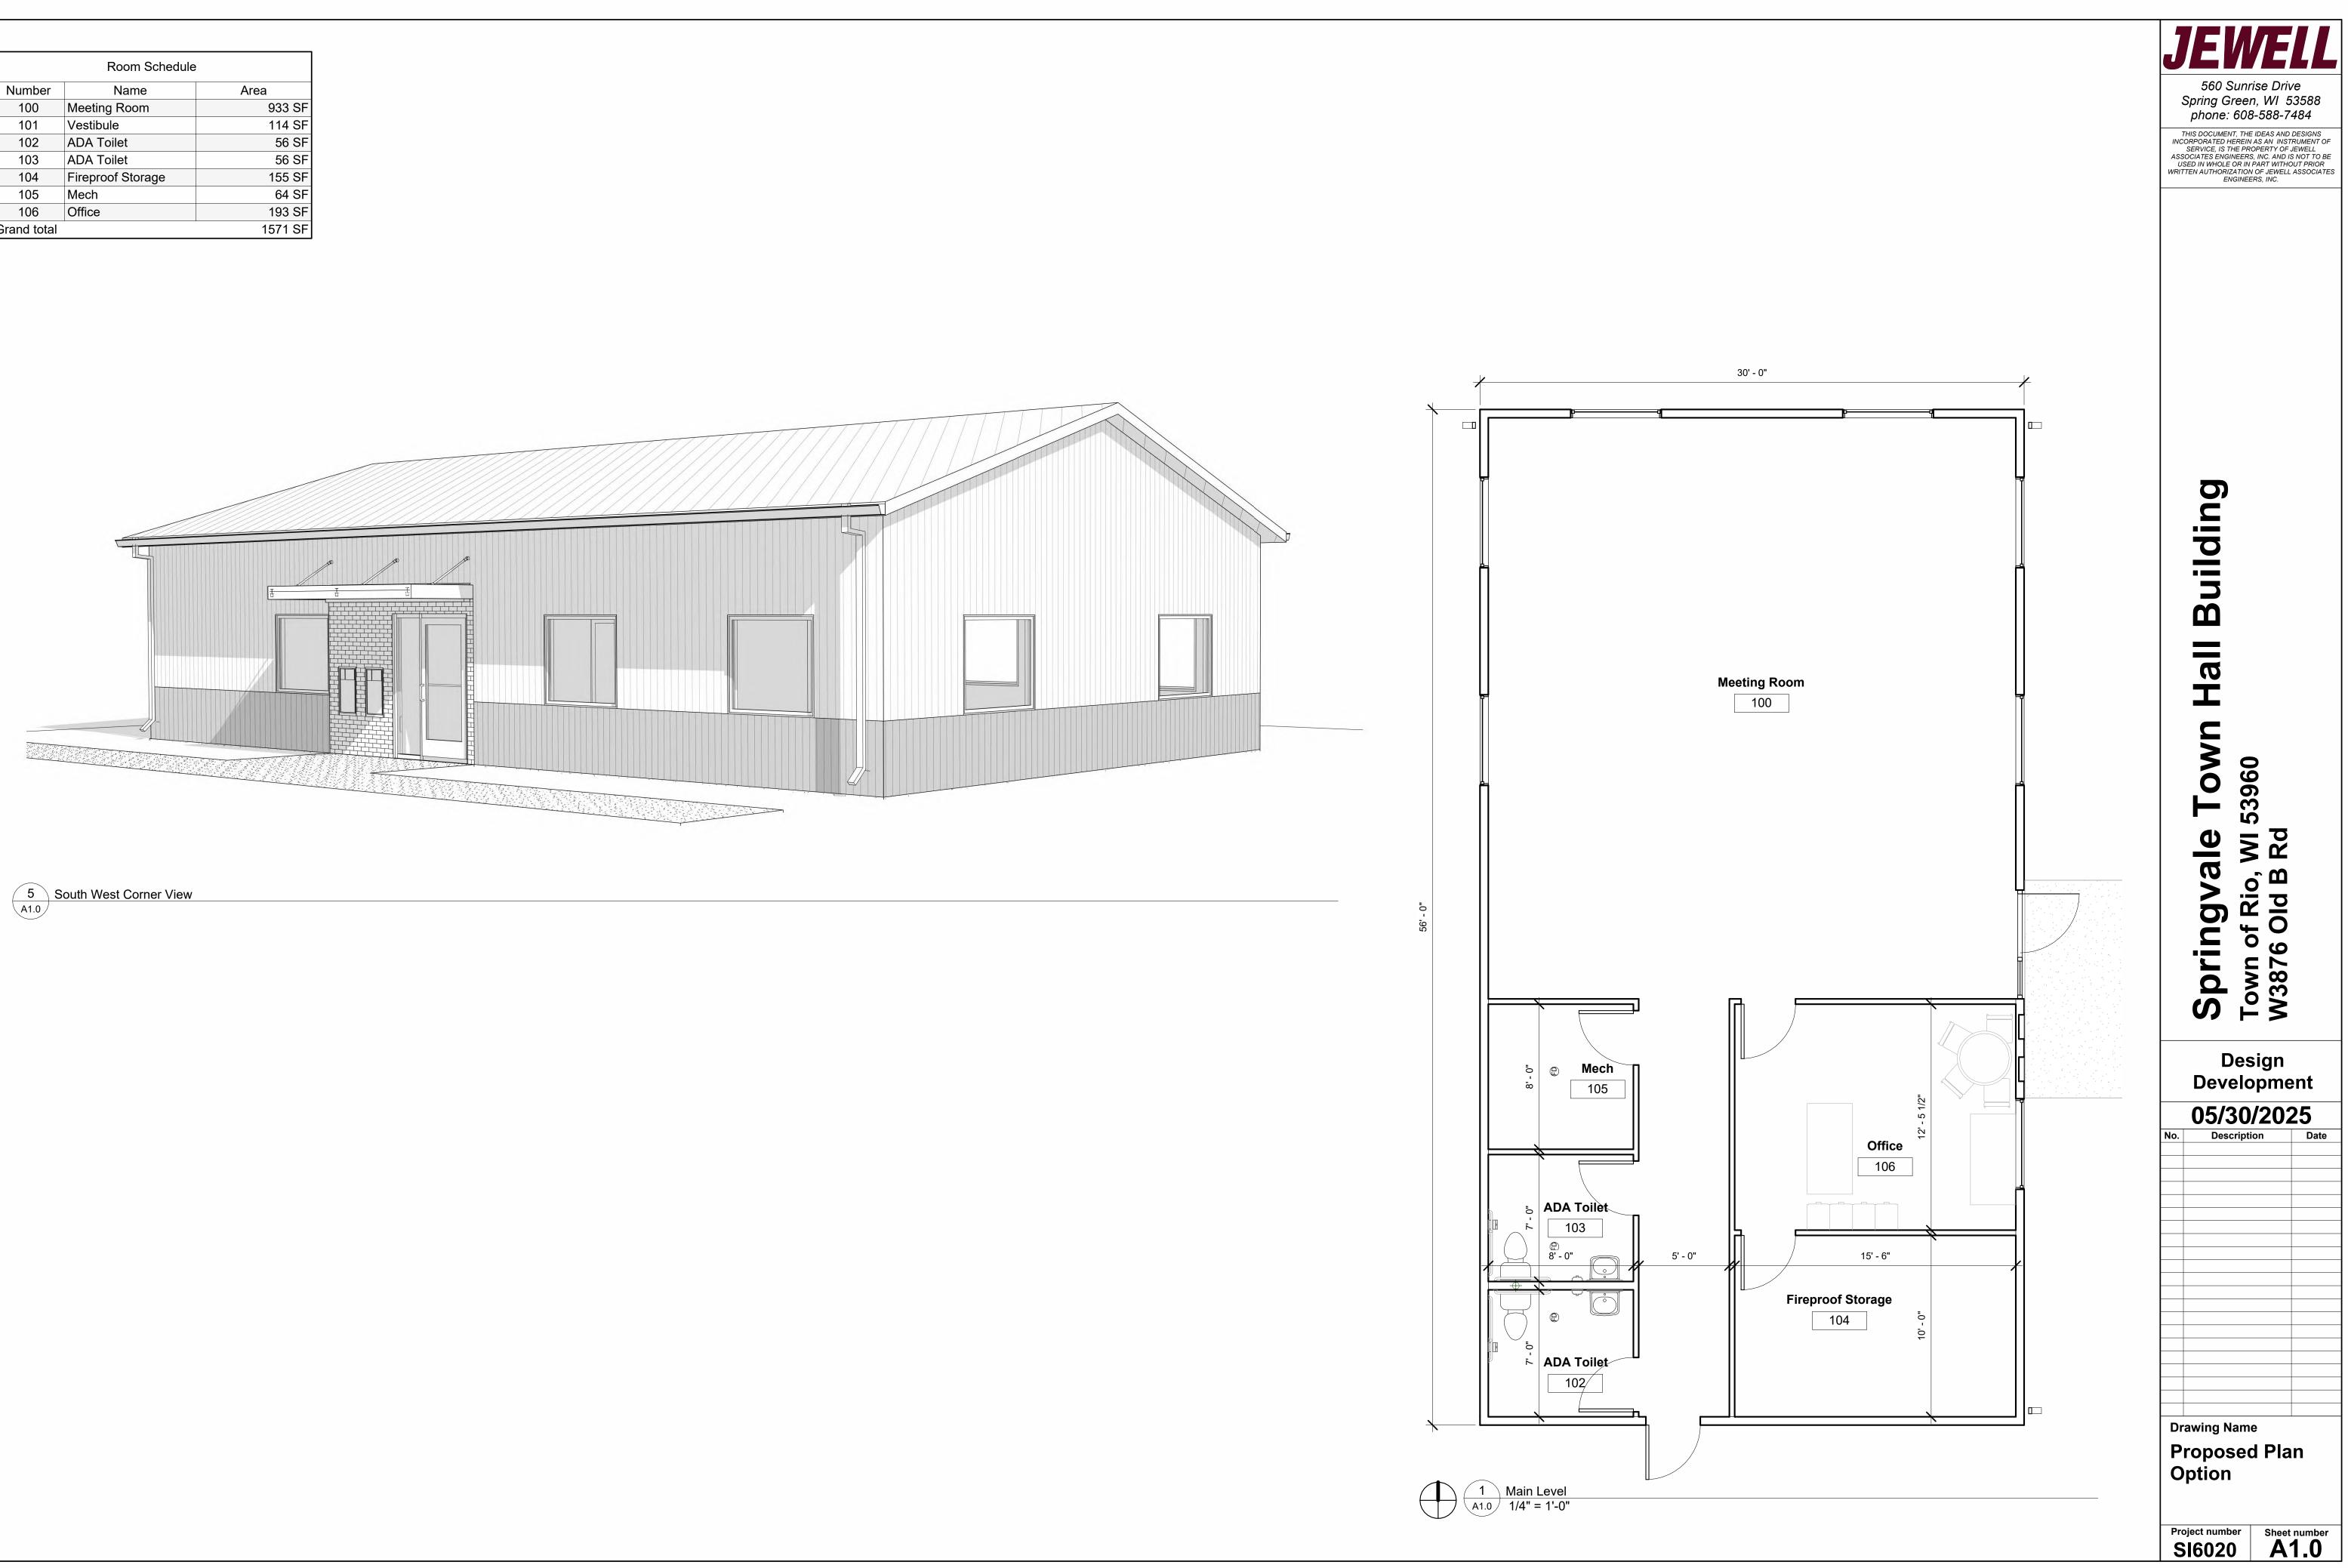

| Room Schedule |                   |         |
|---------------|-------------------|---------|
| Number        | Name              | Area    |
| 100           | Meeting Room      | 933 SF  |
| 101           | Vestibule         | 114 SF  |
| 102           | ADA Toilet        | 56 SF   |
| 103           | ADA Toilet        | 56 SF   |
| 104           | Fireproof Storage | 155 SF  |
| 105           | Mech              | 64 SF   |
| 106           | Office            | 193 SF  |
| Grand total   |                   | 1571 SF |