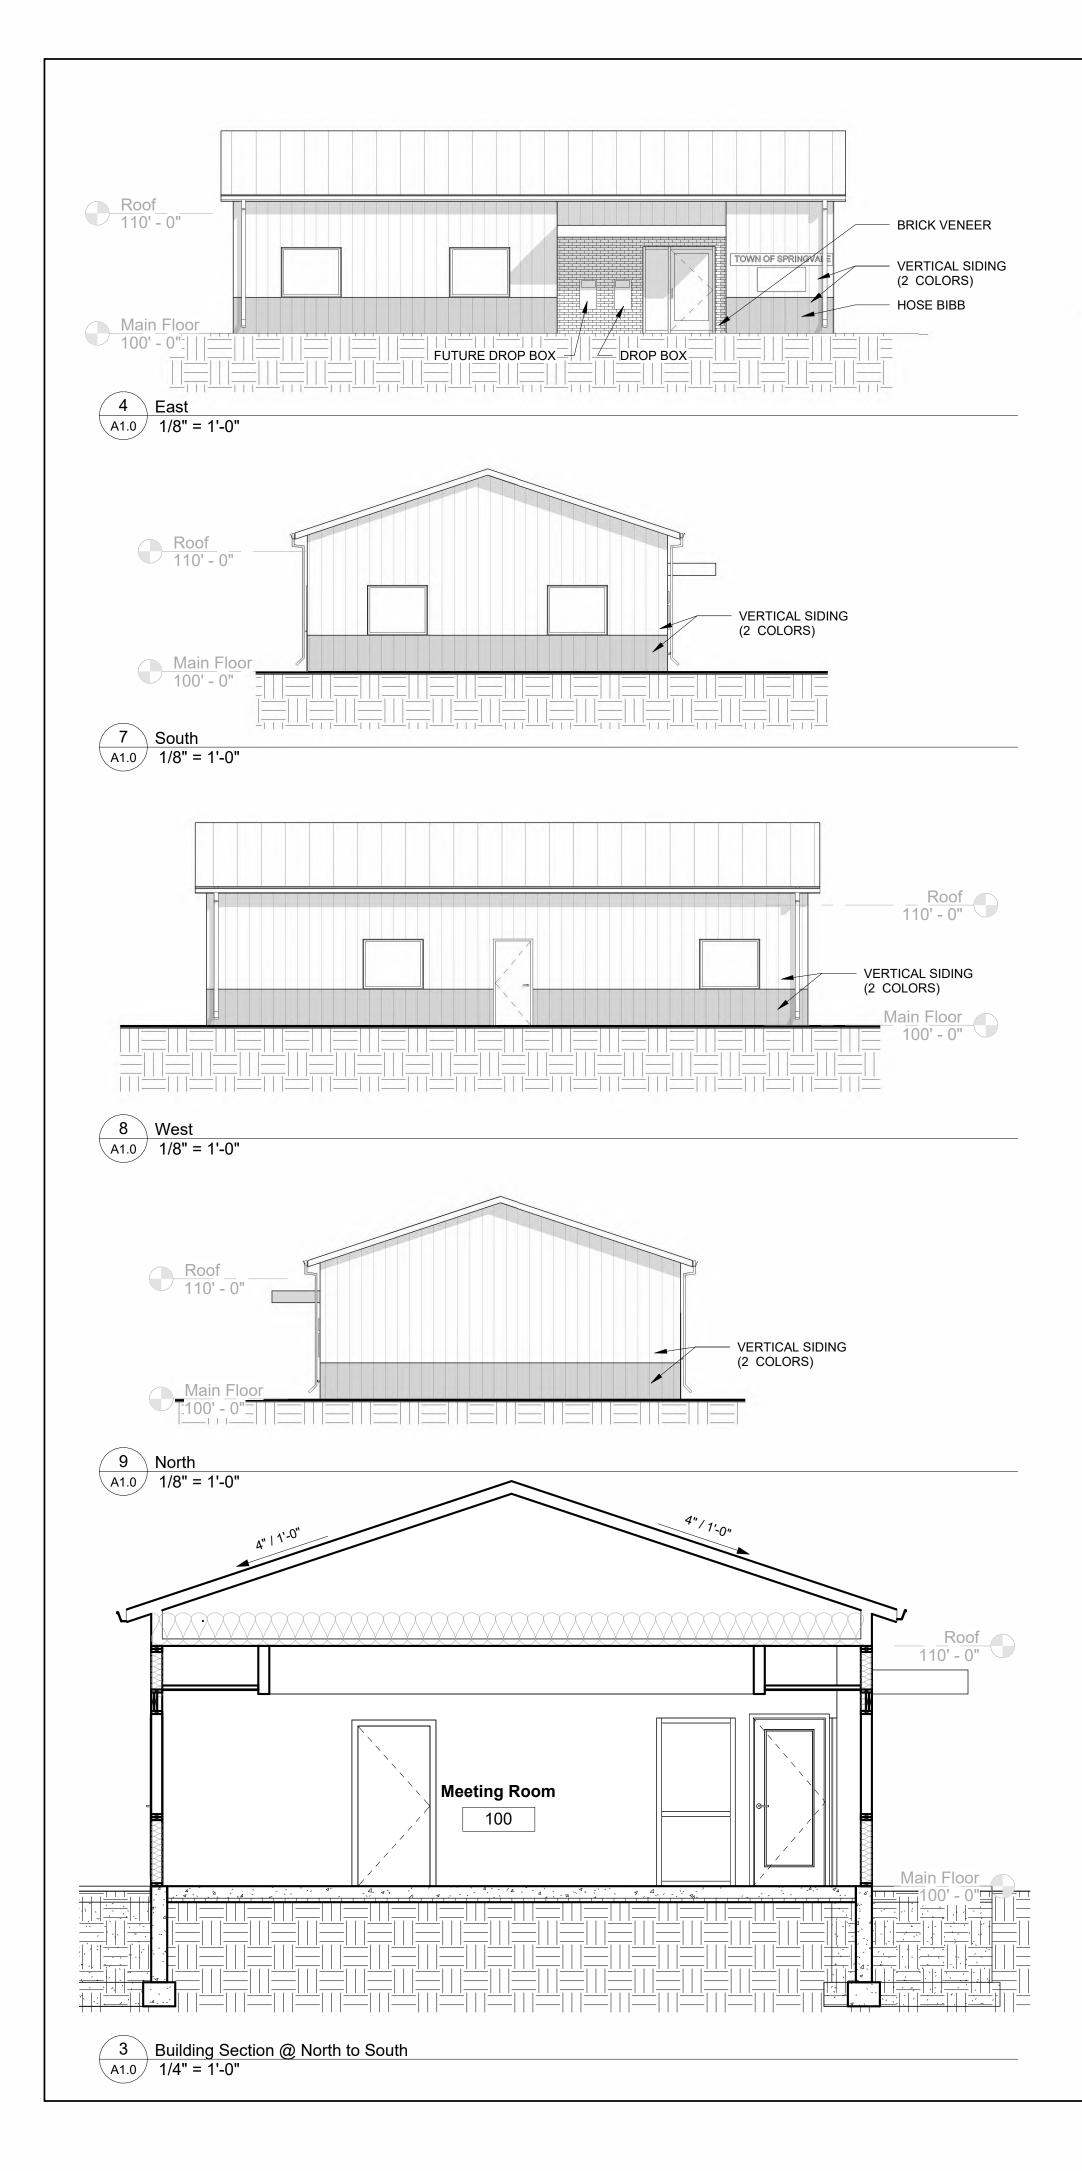

| Room Schedule |                   |         |
|---------------|-------------------|---------|
| Number        | Name              | Area    |
| 100           | Meeting Room      | 933 SF  |
| 101           | Vestibule         | 114 SF  |
| 102           | ADA Toilet        | 56 SF   |
| 103           | ADA Toilet        | 56 SF   |
| 104           | Fireproof Storage | 155 SF  |
| 105           | Mech              | 64 SF   |
| 106           | Office            | 193 SF  |
| Grand total   |                   | 1571 SF |













| Room Schedule |                   |         |  |
|---------------|-------------------|---------|--|
| Number        | Name              | Area    |  |
| 100           | Meeting Room      | 759 SF  |  |
| 101           | Vestibule         | 108 SF  |  |
| 102           | ADA Toilet        | 60 SF   |  |
| 103           | ADA Toilet        | 58 SF   |  |
| 104           | Fireproof Storage | 117 SF  |  |
| 105           | Mechanical        | 116 SF  |  |
| 106           | Office            | 165 SF  |  |
| Grand total   |                   | 1382 SF |  |